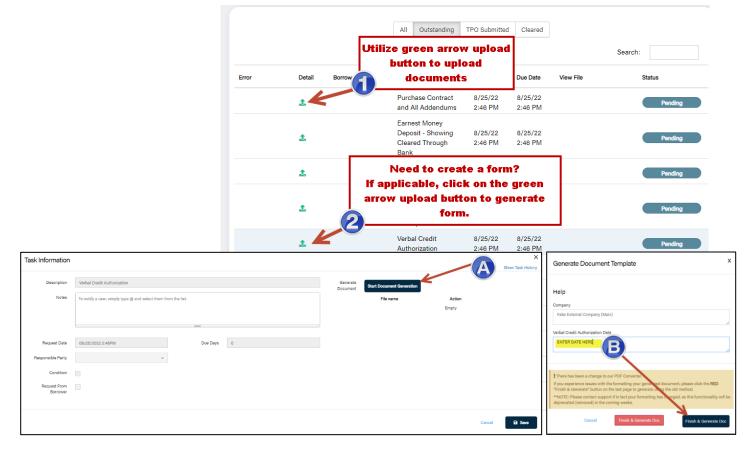

## How to Upload Documents / Complete a Form via DASH:

- 1. Click on the applicable green arrow button (located under "Detail) to upload documents. corner.
- 2. If applicable, Generate form
  - A. Select "Start Document Generation"
  - B. Document Generation window will appear Enter authorization date, select "Finish & Generate Doc"
  - C. Completed document has been instantly created!
- 3. Review Form or Document
  - D. Click on applicable link to access document
  - E. Optional, select the trash icon to delete.